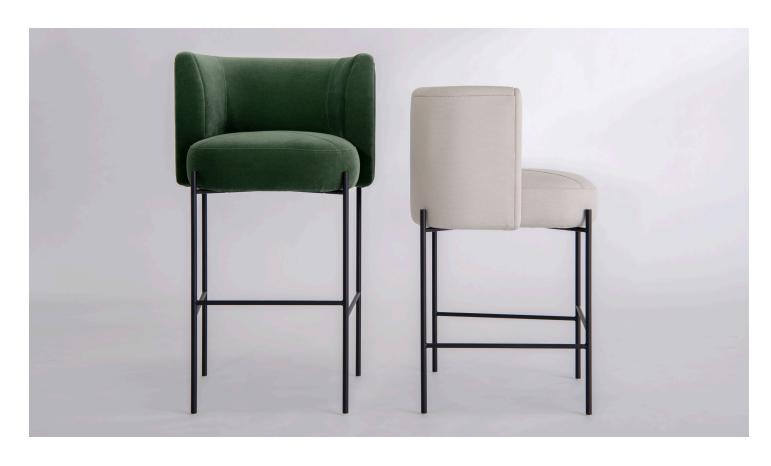

## **PRODUCT**

Solid steel bar available in flat black or flat white, polished chrome, smoked brass, and burnt copper, with upholstered top. Powder coat finishes are available in custom colors. Upholstery may be sourced COM, COL or suggested fabrics and leather. (COM requirements= 3 yard).

## **SPECIFICATIONS**

Solid steel bar available in flat black or flat white, polished chrome, smoked brass, and burnt copper, with upholstered top. Powder coat finishes are available in custom colors. Upholstery may be sourced COM, COL or suggested fabrics and leather. (COM requirements= 3 yard).