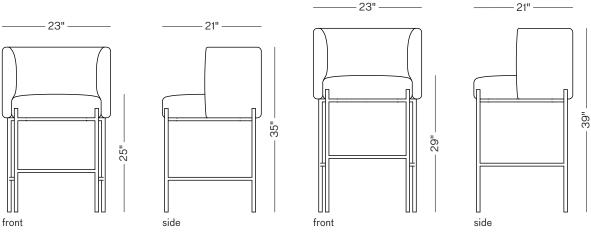

## TOTAL DIMENSIONS

Bar height: Counter height: W 23" D 21" H 37" W 23" D 21" H 33"